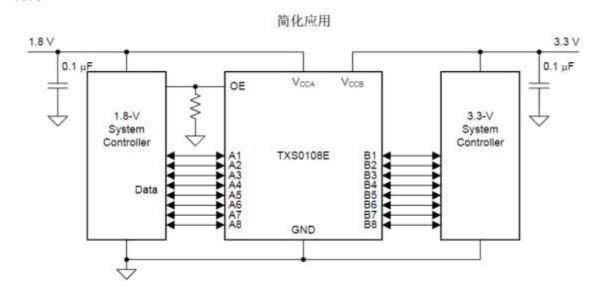

# **Product Description**

The TXS0108EPWR Texas Instruments is an 8-bit non-reverse converter that uses two independent configurable power rails.

Port A tracksthe supply voltage of the V CCA pin. The VCCApin acceptsany electrical voltage from 1.2 Vto 3.6 V.

Port B tracksthe supply voltage of the V CC pin. The VCCBpin acceptsany supply voltage from 1.65 V to 5.5 V.

These twoinput supply pins enable the arbitrary low-voltage bidirectional conversion between 1.2V, 1.8, 2.5V, 3.3V, and 5V voltage nodes.

When the output-enable (OE)input is low, all outputs are placed in a high impedance(Hi-Z)state. To ensure that the output is in the Hi-Z state during power-upor power-down, the OEisconnected toGNDvia a pull-down resistor.